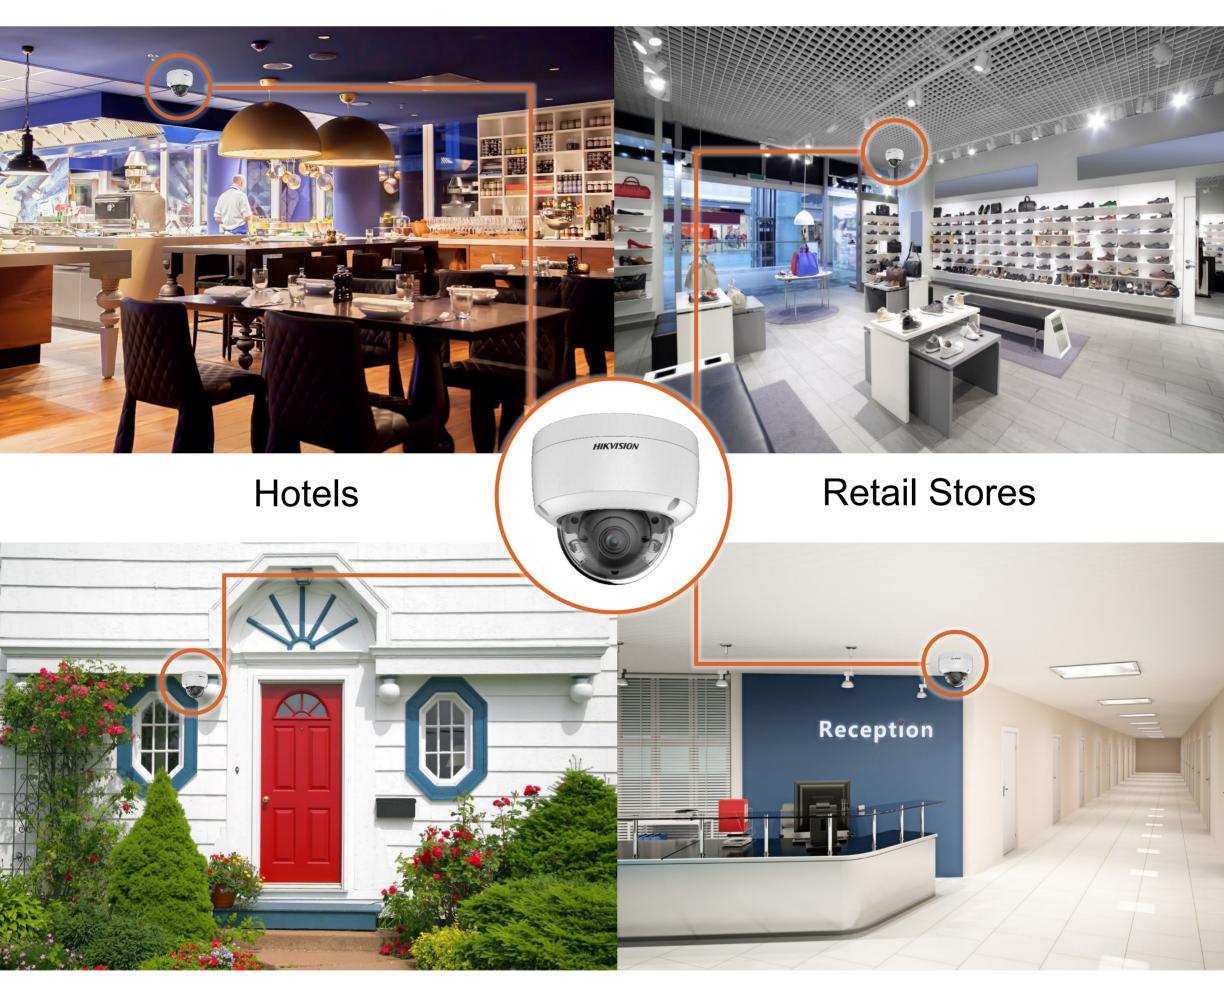

# Recommended Applications

Residential

Office Buildings

**Product Showcase** 

DS-2CD2147G2-LSU 4MP DS-2CD2187G2-LSU 8MP

0.0005 lux @ F1.0 ColorVu technology AcuSense technology 130 dB WDR -S: Audio/alarm in/out -U: Built-in mic IP67, IK10 Light range up to 98.42 ft (30m)