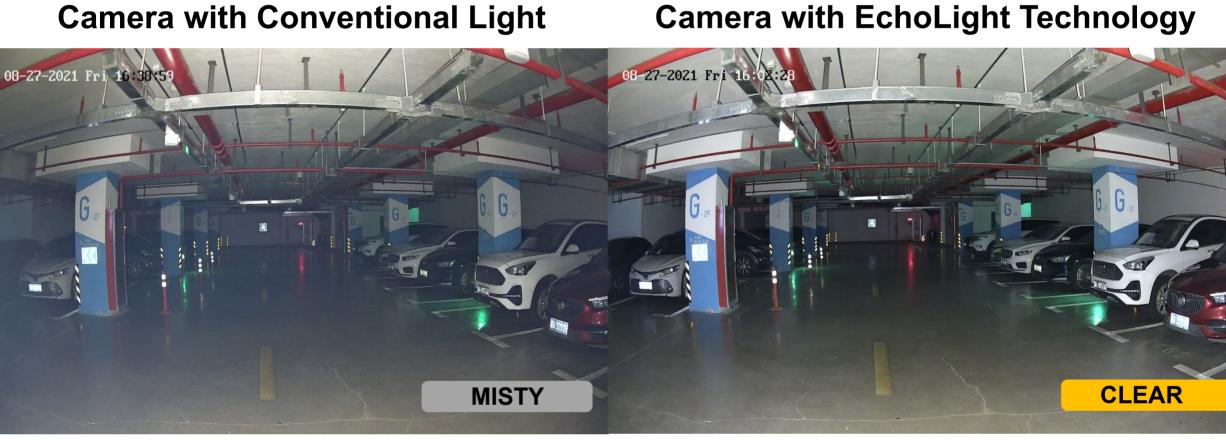

### EchoLight Technology Improves Dome Image in Tough Bubble Lens Conditions

bubble is dirty or scratched