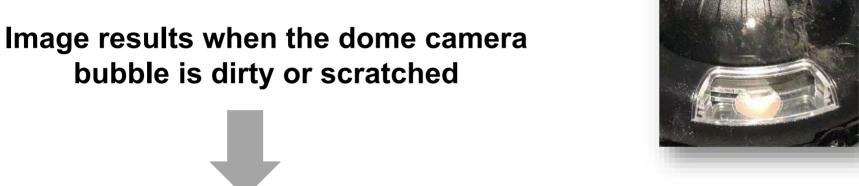

### EchoLight Technology Improves Dome Image in Tough Bubble Lens Conditions

bubble is dirty or scratched