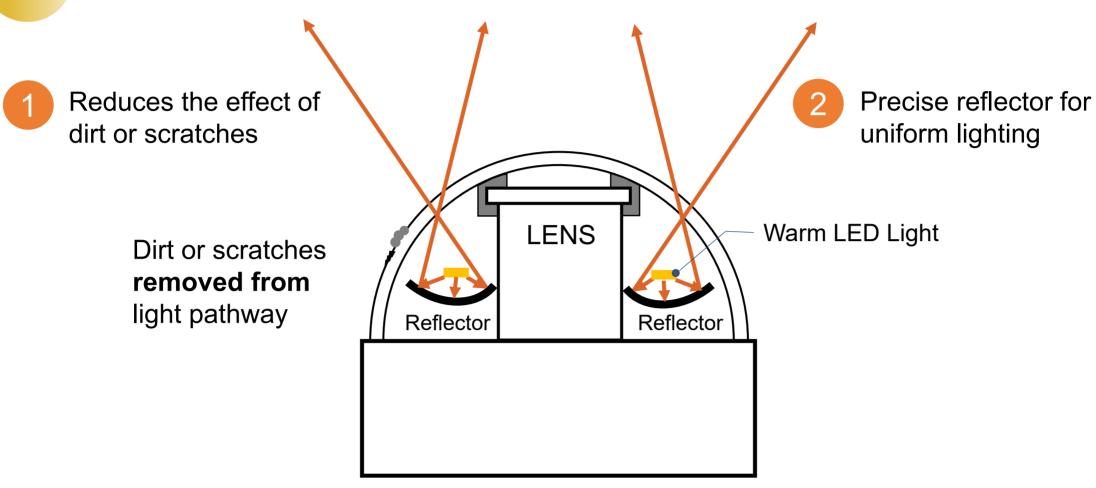

### EchoLight Technology Improves Dome Image in Tough Bubble Lens Conditions

bubble is dirty or scratched