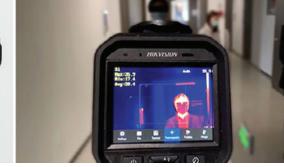

Hikvision's handheld

## On-the-go Mobile Temperature Screening:

- · Portable handheld thermal device provides easy detection and instant results
- Accurate up to ±0.9° F, at distance of 3.3 to 6.6 feet, helping to comply with social distancing requirements