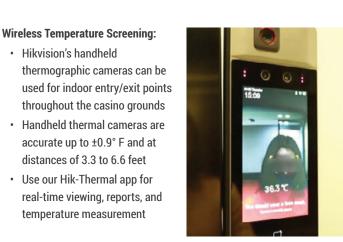

Hikvision's handheld

## On-the-go Mobile Temperature Screening:

- · Portable handheld thermal device provides easy detection and instant results
- Accurate up to ±0.9° F, at distance of 3.3 to 6.6 feet, helping to comply with social distancing requirements