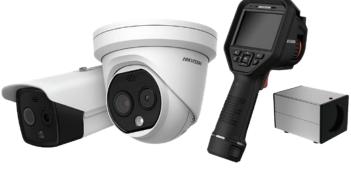

#### Thermographic Bullet Camera DS-2TD2617B-6/PA Optical: 2688 x 1520

- Thermal: 160 x 120, 6 mm lens
- · Accuracy of ±0.9° F (±0.5° F with Black Body Calibrator)
- Skin-Surface Temperature Face Mask Detection

Effective Range of 4.9 to 9.8 ft

**Blackbody Calibrator** 

- DS-2TE127-G4A · Temperature Resolution: 0.18° F (0.1° C) Accuracy of 0.18° F (0.1° C)
- Temperature Stability: 0.18°F/h (0.1°C/h)
- Effective Emissivity: 0.97 ± 0.02
- **Video Intercom Monitoring Tablet**

**Thermographic Turret Camera** 

DS-2TD1217B-3/PA

Optical: 2688 x 1520

Thermal: 160 x 120,

3 mm .lens

- **DeepinMind NVR** iDS-9632NXI-I8/X(B)

#### **Temperature Screening Terminal** DS-K1T671TM-3XF

Quick Non-Contact Rapid Deployment

Thermographic Handheld Camera

DS-2TP21B-6AVF/W

Optical: 640 x 480

Thermal: 160 x 120

Wi-Fi Supported

· Accuracy of ±0.9° F

with Tripod

· Effective Range of 3.3 to 6.6 ft

3.5-Inch LCD Touch Display

- · Face Identification, Temperature Screen and Mask Detection
- Voice Alarm for No Mask **Entrance Prohibited** Face Capacity: 50,000
  - Temperature Accuracy: 0.9° F, Range: 86 to 113° F