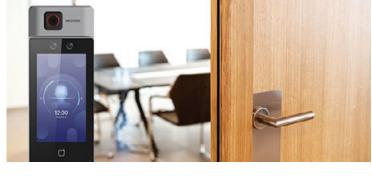

#### HOTEL "BACK-OF-HOUSE" OFFICE SPACE TEMPERATURE SCREENING

· Hotels must ensure the health and safety of staff, personnel, and guests. To support safe operations, Hikvision offers access control paired with advanced skin-surface temperature screening.

### **Temperature Screening with Access Control:**

- · Elevated skin surface temperature detection, with time-andattendance and access control
- Face recognition access control with built-in thermal cameras for temperature measurement
- · Temperature detection with seamless entry technology and mask detection
- · Real-time results and live notifications Onsite Facial Recognition Access Control with Built-In Thermal
- **Camera for Temperature Measuring** · Identity verification with Temperature Screening
- Instant Alarm for Abnormal Temperature and Unauthorized Personnel · Touch-Free Authentication and Supports Mask Detection
- · Real Time Results Will Display On Indoor Video Intercom Screen as Live Notification