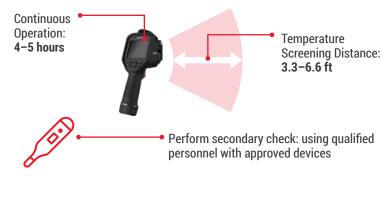

## On-the-go Mobile Temperature Screening:

- · Portable handheld thermal device provides easy detection and instant results
- Accurate up to ±0.9° F, at distance of 3.3 to 6.6 feet, helping to comply with social distancing requirements