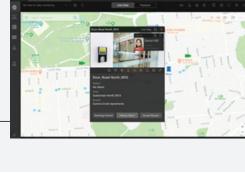

architecture. Hotels can use HikCentral for live viewing and long-term storage of video for record-keeping, safety, and to comply with regulations. HikCentral Professional also provides:

- · Local monitoring, instant alarm pop-ups, and temperature measurement reports
- · Identity information registered when elevated skin surface temperature is detected · Data can be intuitively searched, displayed and easily exported

Personnel Access Management & Skin-Temperature Measurement

Real-Time Pop-Up Alarm

Dashboard