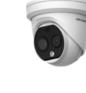

#### Thermographic Bullet Camera DS-2TD2617B-6/PA Optical: 2688 x 1520

- Thermal: 160 x 120, 6 mm lens
- · Accuracy of ±0.9° F (±0.5° F with Black Body Calibrator)
- Skin-Surface Temperature Face Mask Detection

Effective Range of 4.9 to 9.8 ft

**Blackbody Calibrator** 

- DS-2TE127-G4A · Temperature Resolution: 0.18° F (0.1° C) Accuracy of 0.18° F (0.1° C)
- Temperature Stability: 0.18°F/h (0.1°C/h)
- Effective Emissivity: 0.97 ± 0.02
- **Video Intercom Monitoring Tablet**