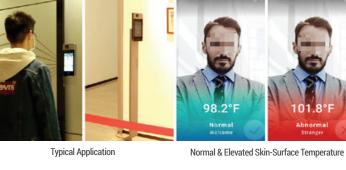

#### **ENTRANCE/EXIT TEMPERATURE SCREENING** AND SECURITY SURVEILLANCE

Ensure safety with ease of monitoring critical, high-traffic areas:

Advanced elevated skin-surface temperature screening takes less than one second, is highly accurate, and it offers contactless measurement from a distance.

#### HOTEL "BACK-OF-HOUSE" OFFICE SPACE TEMPERATURE SCREENING

· Hotels must ensure the health and safety of staff, personnel, and guests. To support safe operations, Hikvision offers access control paired with advanced skin-surface temperature screening.