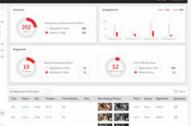

architecture. Hotels can use HikCentral for live viewing and long-term storage of video for record-keeping, safety, and to comply with regulations. HikCentral Professional also provides:

- · Local monitoring, instant alarm pop-ups, and temperature measurement reports
- · Identity information registered when elevated skin surface temperature is detected · Data can be intuitively searched, displayed and easily exported

Personnel Access Management & Skin-Temperature Measurement

Real-Time Pop-Up Alarm

Dashboard