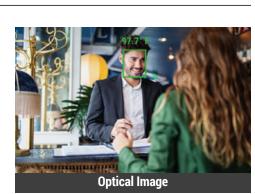

### **Bi-Spectrum Live View:**

- · In addition to rapid and effective temperature measurement, Hikvision's bi-spectrum camera models combine thermal and optical imaging for excellent visual quality and identification capabilities
- Ease of installation with Hikvision's tripod mounting, simple wiring system, and rapid deployment solution