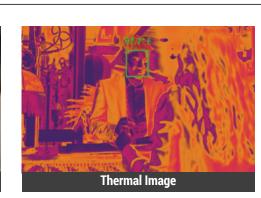

### **Bi-Spectrum Live View:**

- · In addition to rapid and effective temperature measurement, Hikvision's bi-spectrum camera models combine thermal and optical imaging for excellent visual quality and identification capabilities
- Ease of installation with Hikvision's tripod mounting, simple wiring system, and rapid deployment solution