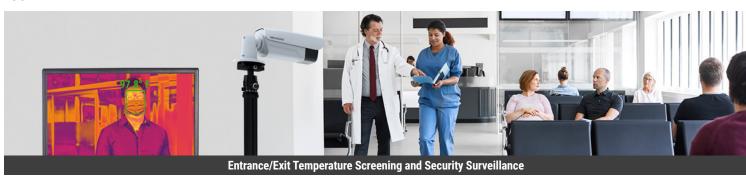

# **Application Scenarios**

#### **Bi-Spectrum Live View:**

- · In addition to rapid and effective temperature measurement, Hikvision's bi-spectrum camera models combine thermal and optical imaging for excellent visual quality and identification capabilities.
- · Ease of installation with Hikvision's tripod mounting, simple wiring system, and rapid deployment solution.

#### **Mask Detection and User-Friendly Display Interface:**

- · All-in-one solution uses Hikvision's DeepinMind NVR, and provides these added features:
  - · Mask Detection
  - · Screening Results are Easy to Understand on User-Friendly Display Interface
  - · Search by Picture