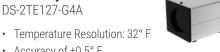

#### Thermographic Bullet Camera DS-2TD2617B-6PA

Optical: 2688x1520

- Thermal: 160x120,
- 3 mm / 6 mm lens · Accuracy of ±0.9° F
- (±0.5° F with Blackbody Calibrator)
- Effective Range of 4.9 to 9.8 ft.
- Skin-Surface Temperature up to 30 People at a Time
- Face Mask Detection