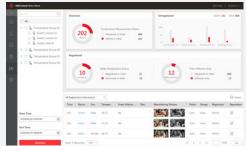

# HikCentral Professional CMS \_

HikCentral Professional, Hikvision's central management system (CMS) is a powerful, flexible, and efficient software to manage all cameras using server-client architecture. Hospitals and other healthcare facilities can use HikCentral Professional for live viewing and long-term storage of video for record-keeping, safety, and to comply with regulations.

HikCentral Professional also provides:

- · Local monitoring, instant alarm pop-ups, and temperature measurement reports
- · Identity information registered when elevated skin-surface temperature is detected
- · Data can be intuitively searched, displayed and easily exported

Personnel Access Management & Skin-Temperature Measurement

Real-Time Pop-Up Alarm

Dashboard