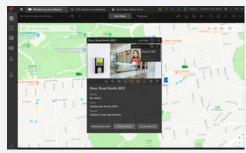

#### **Bi-Spectrum Live View:**

- · In addition to rapid and effective temperature measurement, Hikvision's bi-spectrum camera models combine thermal and optical imaging for excellent visual quality and identification capabilities.
- · Ease of installation with Hikvision's tripod mounting, simple wiring system, and rapid deployment solution.

#### **Mask Detection and User-Friendly Display Interface:**

- · All-in-one solution uses Hikvision's DeepinMind NVR, and provides these added features:
  - · Mask Detection
  - · Screening Results are Easy to Understand on User-Friendly Display Interface
  - · Search by Picture