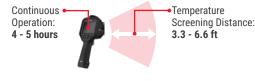

### **Wireless Temperature Screening:**

- · Hikvision's handheld thermographic cameras can be used for indoor entry/exit points all throughout the facility.
- Handheld thermal cameras are accurate up to ±0.9 degrees Fahrenheit, at a distance of 3.3 to 6.6 feet.
- Use our Hik-Thermal app for real-time viewing, reports, and temperature measurement.

## Thermographic Handheld Camera DS-2TP21B-6AVF/W

- Thermal Resolution: 160x120 Optical Resolution: 640x480
- · Wi-Fi Supported
- Accuracy of ±0.9° F
- Effective Range of 3.3 to 6.6 ft.
- 3.5-Inch LCD Touch Screen
- Quick Non-Contact Rapid Deployment with Tripod