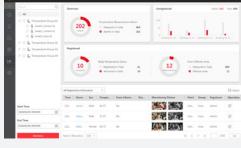

# HikCentral Professional CMS \_

HikCentral Professional, Hikvision's central management system (CMS) is a powerful, flexible, and efficient software to manage all cameras using server-client architecture. Hospitals and other healthcare facilities can use HikCentral Professional for live viewing and long-term storage of video for record-keeping, safety, and to comply with regulations.

HikCentral Professional also provides:

- · Local monitoring, instant alarm pop-ups, and temperature measurement reports
- · Identity information registered when elevated skin-surface temperature is detected
- · Data can be intuitively searched, displayed and easily exported

Personnel Access Management & Skin-Temperature Measurement

Real-Time Pop-Up Alarm

Dashboard