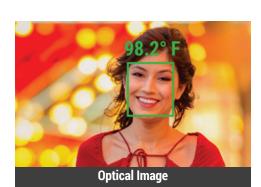

# **Bi-Spectrum Live View:**

- · In addition to rapid and effective temperature measurement, Hikvision's bi-spectrum camera models combine thermal and optical imaging for excellent visual quality and identification capabilities
- · Ease of installation with Hikvision's tripod mounting, simple wiring system, and rapid deployment solution

Normal & Elevated Skin-Surface Temperature