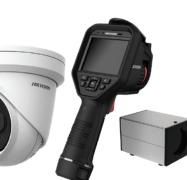

### **Wireless Temperature Screening:** Hikvision's handheld

- thermographic cameras can be used for indoor entry/exit points throughout the casino grounds
- accurate up to ±0.9° F and at distances of 3.3 to 6.6 feet Use our Hik-Thermal app for

Handheld thermal cameras are

real-time viewing, reports, and temperature measurement

Casino owners and operators must ensure the health and safety of patrons, employees, and visitors. To support safe operations, Hikvision offers access control paired with advanced skin-surface temperature screening.

## On-the-go Mobile Temperature Screening:

- Portable handheld thermal device provides easy detection and instant results
- Accurate up to ±0.9° F, at distance of 3.3 to 6.6 feet, helping to comply with social distancing requirements

Skin-Temperature Measurement

Real-Time Pop-Up Alarm

**Thermographic Handheld Camera** 

DS-2TP21B-6AVF/W

· Optical: 640 x 480

· Wi-Fi Supported

with Tripod

DS-K1T671TM-3XF

· Face Identification,

· Entrance Prohibited Face Capacity: 50,000 Temperature Accuracy: 0.9° F,

Range: 86 to 113° F

Thermal: 160 x 120

· Accuracy of ±0.9° F

· Effective Range of 3.3 to 6.6 ft

3.5-Inch LCD Touch Display