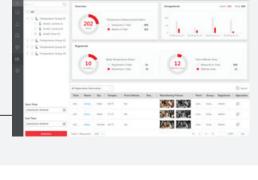

# HikCentral Professional CMS -

HikCentral Professional, Hikvision's central management system (CMS), is a powerful, flexible, and efficient software to manage all cameras using server-client architecture. Casinos can use HikCentral for live viewing and long-term storage of video for record-keeping, safety, and to comply with regulations.

HikCentral Professional also provides:

- · Local monitoring, instant alarm pop-ups, and temperature measurement reports · Identity information registered when elevated skin surface temperature is detected
- · Data can be intuitively searched, displayed and easily exported
- Personnel Access Management &