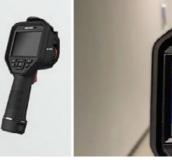

### **Wireless Temperature Screening:** Hikvision's handheld

- thermographic cameras can be used for indoor entry/exit points throughout the casino grounds
- accurate up to ±0.9° F and at distances of 3.3 to 6.6 feet Use our Hik-Thermal app for

Handheld thermal cameras are

real-time viewing, reports, and temperature measurement

Casino owners and operators must ensure the health and safety of patrons, employees, and visitors. To support safe operations, Hikvision offers access control paired with advanced skin-surface temperature screening.

## On-the-go Mobile Temperature Screening:

- Portable handheld thermal device provides easy detection and instant results
- Accurate up to ±0.9° F, at distance of 3.3 to 6.6 feet, helping to comply with social distancing requirements

Skin-Temperature Measurement

Real-Time Pop-Up Alarm

**Thermographic Handheld Camera** 

DS-2TP21B-6AVF/W

· Optical: 640 x 480

· Wi-Fi Supported

with Tripod

DS-K1T671TM-3XF