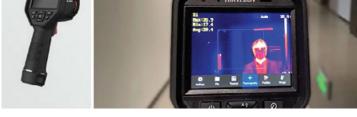

### **Wireless Temperature Screening:** Hikvision's handheld

- thermographic cameras can be used for indoor entry/exit points throughout the casino grounds
- accurate up to ±0.9° F and at distances of 3.3 to 6.6 feet Use our Hik-Thermal app for

Handheld thermal cameras are

real-time viewing, reports, and temperature measurement

Casino owners and operators must ensure the health and safety of patrons, employees, and visitors. To support safe operations, Hikvision offers access control paired with advanced skin-surface temperature screening.

## On-the-go Mobile Temperature Screening:

- Portable handheld thermal device provides easy detection and instant results
- Accurate up to ±0.9° F, at distance of 3.3 to 6.6 feet, helping to comply with social distancing requirements

Skin-Temperature Measurement

Real-Time Pop-Up Alarm

**Thermographic Handheld Camera** 

DS-2TP21B-6AVF/W

· Optical: 640 x 480

· Wi-Fi Supported

with Tripod

DS-K1T671TM-3XF