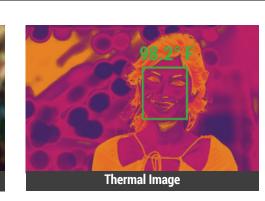

# **Bi-Spectrum Live View:**

- · In addition to rapid and effective temperature measurement, Hikvision's bi-spectrum camera models combine thermal and optical imaging for excellent visual quality and identification capabilities
- · Ease of installation with Hikvision's tripod mounting, simple wiring system, and rapid deployment solution

Normal & Elevated Skin-Surface Temperature