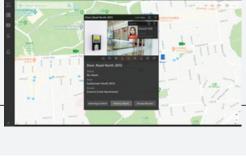

# HikCentral Professional CMS -

HikCentral Professional, Hikvision's central management system (CMS), is a powerful, flexible, and efficient software to manage all cameras using server-client architecture. Casinos can use HikCentral for live viewing and long-term storage of video for record-keeping, safety, and to comply with regulations.

HikCentral Professional also provides:

- · Local monitoring, instant alarm pop-ups, and temperature measurement reports · Identity information registered when elevated skin surface temperature is detected
- · Data can be intuitively searched, displayed and easily exported
- Personnel Access Management &