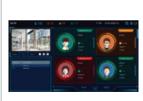

# HikCentral Professional CMS -

HikCentral Professional, Hikvision's central management system (CMS), is a powerful, flexible, and efficient software to manage all cameras using server-client architecture. Casinos can use HikCentral for live viewing and long-term storage of video for record-keeping, safety, and to comply with regulations.

HikCentral Professional also provides:

- · Local monitoring, instant alarm pop-ups, and temperature measurement reports · Identity information registered when elevated skin surface temperature is detected
- · Data can be intuitively searched, displayed and easily exported
- Personnel Access Management &