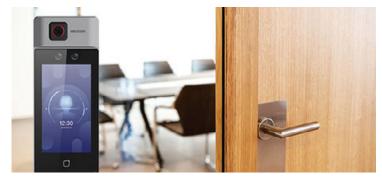

## **Temperature Screening with Access Control:**

- · Advanced Temperature Screening with Access Control Elevated skin surface temperature detection, with time-and-attendance and access control
- · Face recognition access control with built-in thermal cameras for temperature measurement
- · Temperature detection with seamless entry technology and mask detection
- Real-time results and live notifications Onsite Facial Recognition Access Control with Built-In Thermal
- **Camera for Temperature Measuring** · Identity verification with Temperature Screening
- Instant Alarm for Abnormal Temperature and Unauthorized Personnel Touch-Free Authentication and Supports Mask Detection
- Real Time Results Will Display On Indoor Video Intercom Screen as Live Notification