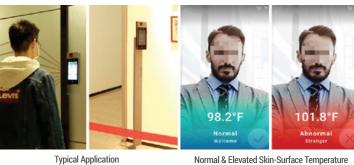

### **AND SECURITY SURVEILLANCE**

Ensure safety with ease of monitoring critical, high-traffic areas: Advanced elevated skin-surface temperature screening takes less than one second, is highly accurate, and it offers contactless measurement from a distance.

Normal & Elevated Skin-Surface Temperature