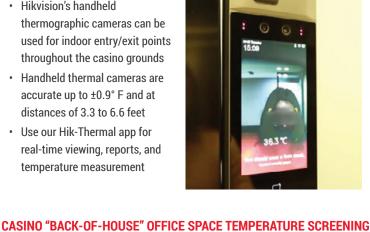

### **Wireless Temperature Screening:** Hikvision's handheld

- thermographic cameras can be used for indoor entry/exit points throughout the casino grounds
- accurate up to ±0.9° F and at distances of 3.3 to 6.6 feet Use our Hik-Thermal app for

Handheld thermal cameras are

real-time viewing, reports, and temperature measurement

Casino owners and operators must ensure the health and safety of patrons, employees, and visitors. To support safe operations, Hikvision offers access control paired with advanced skin-surface temperature screening.