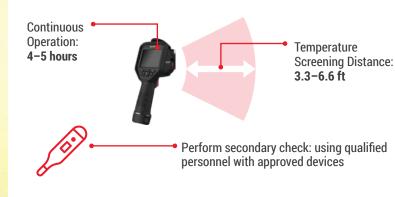

### **Wireless Temperature Screening:** Hikvision's handheld

- thermographic cameras can be used for indoor entry/exit points throughout the casino grounds
- accurate up to ±0.9° F and at distances of 3.3 to 6.6 feet Use our Hik-Thermal app for

Handheld thermal cameras are

real-time viewing, reports, and temperature measurement

Casino owners and operators must ensure the health and safety of patrons, employees, and visitors. To support safe operations, Hikvision offers access control paired with advanced skin-surface temperature screening.

## On-the-go Mobile Temperature Screening:

- Portable handheld thermal device provides easy detection and instant results
- Accurate up to ±0.9° F, at distance of 3.3 to 6.6 feet, helping to comply with social distancing requirements