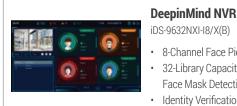

### Mask Detection and User-Friendly Display Interface:

- · All-in-one solution uses Hikvision's DeepinMind NVR with thermal security cameras, and provides these added features:
  - · Mask Detection
  - · Screening Results are Easy to Understand on User-Friendly Display Interface
  - · Search by Picture

### iDS-9632NXI-I8/X(B)

• 8-Channel Face Picture Comparison Support

- 32-Library Capacity Up To 100,000 Face Images, Face Mask Detection Support
- Identity Verification & Stranger Alarm