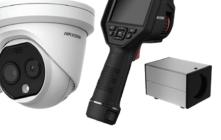

**Thermographic Turret Camera** 

(±0.5° F with Blackbody Calibrator)

Effective Range of 2.6 to 4.9 ft.

Skin-Surface Temperature

Face Mask Detection

DS-2TD1217B-3/PA

Optical: 2688 x 1520

Thermal: 160 x 120,

Accuracy of ±0.9° F

3 mm lens

Dashboard

Thermographic Handheld Camera

Thermal Resolution: 160 x 120

Optical Resolution: 640 x 480

Effective Range of 3.3 to 6.6 ft.

3.5-Inch LCD Touch Screen

#### **Product Showcase** Thermographic Bullet Camera

#### Optical: 2688 x 1520 Thermal: 160 x 120.

6 mm lens Accuracy of ±0.9° F

DS-2TD2617B-6/PA

- (±0.5° F with Blackbody Calibrator) Effective Range of 4.9 to 9.8 ft. Skin-Surface Temperature
- Face Mask Detection
- **Blackbody Calibrator** DS-2TE127-G4A
- Accuracy of ±0.18° F (0.1° C) Temperature Stability: 0.18°F/h (0.1°C/h)