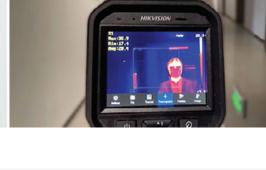

#### **On-the-go Mobile Temperature Screening:** · Portable handheld thermal device provides easy detection and

- instant results. Accurate up to ±0.9° F at distance of 3.3 to 6.6 feet, helping to
- comply with social distancing requirements.

Accuracy of ±0.9° F

3 mm lens

Dashboard

Thermographic Handheld Camera

Thermal Resolution: 160 x 120

Optical Resolution: 640 x 480

Effective Range of 3.3 to 6.6 ft.

3.5-Inch LCD Touch Screen