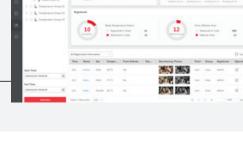

HikCentral Professional also provides: · Local monitoring, instant alarm pop-ups, and temperature measurement reports

- · Identity information registered when elevated skin-surface temperature is detected
- · Data can be intuitively searched, displayed and easily exported
  - Personnel Access Management & Real-Time Pop-Up Alarm Skin-Temperature Measurement