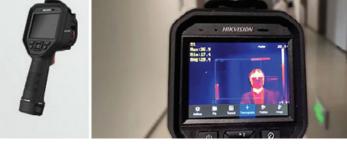

#### **On-the-go Mobile Temperature Screening:** · Portable handheld thermal device provides easy detection and

- instant results. Accurate up to ±0.9° F at distance of 3.3 to 6.6 feet, helping to
- comply with social distancing requirements.

Accuracy of ±0.9° F

3 mm lens

Dashboard

Thermographic Handheld Camera

Thermal Resolution: 160 x 120

Optical Resolution: 640 x 480

Effective Range of 3.3 to 6.6 ft.

3.5-Inch LCD Touch Screen