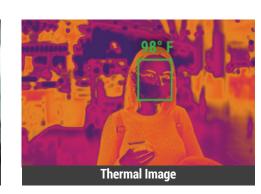

#### **AIRPORT (INDOOR) AND PATROL TEMPERATURE SCREENING**

Mitigate Risk & Safely Operate with Easy-To-Operate Thermal Detection Cameras

Normal & Elevated Skin-Surface Temperature

Normal & Elevated Skin-Surface Temperature

**Thermographic Turret Camera** 

(±0.5° F with Blackbody Calibrator)

Effective Range of 2.6 to 4.9 ft.

Skin-Surface Temperature

Face Mask Detection

DS-2TD1217B-3/PA

Optical: 2688 x 1520

Thermal: 160 x 120,