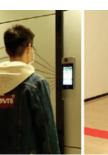

### AIRPORT/SEAPORT ENTRANCE TEMPERATURE SCREENING

Use of face masks is widely recommended and is even required in certain locations. Our solutions offer:

### Mask Detection and User-Friendly Display Interface:

- · All-in-one solution uses Hikvision's DeepinMind NVR with thermal security cameras, and provides these added features:
  - · Mask Detection
  - · Screening Results are Easy to Understand on User-Friendly Display Interface
  - · Search by Picture