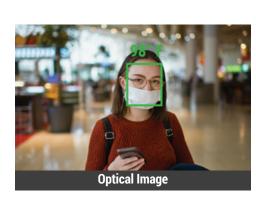

#### **Bi-Spectrum Live View:**

- Hikvision's bi-spectrum camera models combine both thermal and optical imaging to provide excellent visual quality and identification capabilities for Indoor visitor entry and exit points.
- Ease of installation with Hikvision's tripod mounting, simple wiring system, and rapid deployment solution.

### AIRPORT/SEAPORT ENTRANCE TEMPERATURE SCREENING

Use of face masks is widely recommended and is even required in certain locations. Our solutions offer: