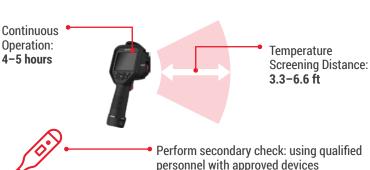

#### **Wireless Temperature Screening:**

- · Safely Implement Social Distancing & CDC Screening Recommendation for Safe Reopening
- · Handheld thermographic cameras can be used for indoor entry/exit Handheld thermal cameras are accurate up to ±0.9° F and at distances
- from 3.3 to 6.6 feet. · Use our Hik-Thermal app with our thermographic cameras for real-time
- viewing and reports.

#### **On-the-go Mobile Temperature Screening:** · Portable handheld thermal device provides easy detection and

- instant results. Accurate up to ±0.9° F at distance of 3.3 to 6.6 feet, helping to
- comply with social distancing requirements.