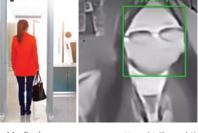

#### **Bi-Spectrum Live View:**

- Hikvision's bi-spectrum camera models combine both thermal and optical imaging to provide excellent visual quality and identification capabilities for Indoor visitor entry and exit points.
- Ease of installation with Hikvision's tripod mounting, simple wiring system, and rapid deployment solution.

### Mask Detection and User-Friendly Display Interface:

- · All-in-one solution uses Hikvision's DeepinMind NVR with thermal security cameras, and provides these added features:
  - · Mask Detection
  - · Screening Results are Easy to Understand on User-Friendly Display Interface
  - · Search by Picture