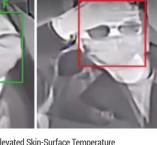

#### **AIRPORT (INDOOR) AND PATROL TEMPERATURE SCREENING**

Mitigate Risk & Safely Operate with Easy-To-Operate Thermal Detection Cameras

Normal & Elevated Skin-Surface Temperature

Normal & Elevated Skin-Surface Temperature