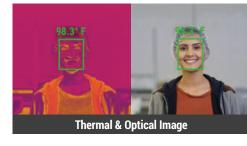

# **Food Production Facility Entrance:** Temperature Screening and Security Footage

Basic and No-Wire Solution with Bi-Spectrum Handheld Camera

- · Hikvision's bi-spectrum camera models combine thermal and optical imaging to provide excellent visual quality and identification capabilities for high-traffic areas such an entrances and exits.
- · Ease of installation with Hikvision's tripod mounting, simple wiring system, and rapid deployment solution.