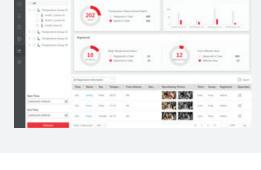

# **HikCentral Professional CMS**

- · Local monitoring, instant alarm pop-ups, and temperature measurement reports · Identity information registered when elevated skin-surface temperature is detected
- · Data can be intuitively searched, displayed and easily exported

Personnel Access Management & Skin-Temperature Measurement

Real-Time Pop-Up Alarm

# Dashboard