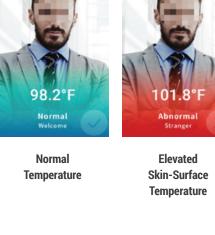

Mitigate Risk of Exposure

Extremely Safe-

Contactless Measurement from a Distance

Instant One-Second Screening

Smart-Only Screens Forehead Skin Surface

Accurate up to ± 0.5 Degrees Fahrenheit with Blackbody Calibrator

- · Local Storage with NVR · Mask Detection
- · Dedicated NVR GUI to Display Temperature Status
- · Multi-Layer Remote Supervision · Temperature Measurement Alarm Reports

· NVR Registers Elevated Skin-Surface Temperature When Detected