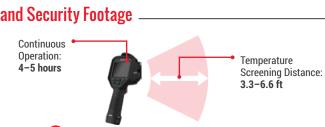

# **Food Production Facility Entrance:** Temperature Screening and Security Footage

Basic and No-Wire Solution with Bi-Spectrum Handheld Camera

- · Hikvision's bi-spectrum camera models combine thermal and optical imaging to provide excellent visual quality and identification capabilities for high-traffic areas such an entrances and exits.
- · Ease of installation with Hikvision's tripod mounting, simple wiring system, and rapid deployment solution.

### Thermographic Handheld Camera DS-2TP21B-6AVF/W

- Thermal Resolution: 160 x 120
- Optical Resolution: 640 x 480
- · Wi-Fi Supported
- · Accuracy of ±0.9° F · Effective Range of 3.3 to 6.6 ft.
- 3.5-Inch LCD Touch Screen
- · Quick Non-Contact Rapid Deployment with Tripod
- **Basic, Simple Wiring Solution**