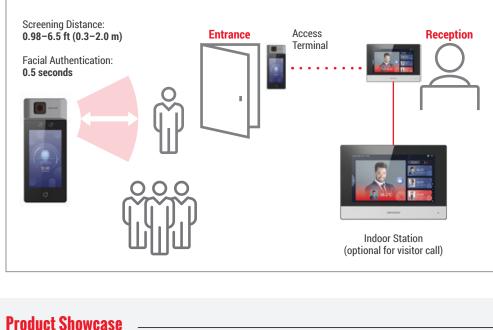

## Onsite Temperature Screening and Access Control Terminal · Touch-Free Authentication

**Authorized Personal Zone:** Touchless Temperature Screening with Facial Recognition Access Control —

· Instant Alarm for Abnormal Temperature

- · Onsite Facial Recognition Access Control with Built-In Thermal Camera for Temperature Measuring · Identity verification with Temperature Screening
- · Instant Alarm for Abnormal Temperature and Unauthorized Personnel · Touch-Free Authentication and Supports Mask Detection
- · Real Time Results Will Display On Indoor Video Intercom Screen as Live Notification System Topology