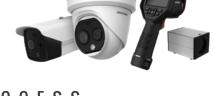

### **Thermographic Bullet Camera** DS-2TD2617B-6/PA

- · Optical: 2688 x 1520 Thermal: 160 x 120, 6 mm lens
- (±0.5° F with Blackbody Calibrator) Effective Range of 4.9 to 9.8 ft.
- · Skin-Surface Temperature

Accuracy of ±0.9° F

· Face Mask Detection